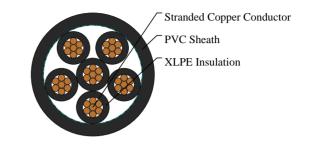

#### CABLE CONSTRUCTION

Conductor: Stranded bare copper to ASTM B. Insulation: XLPE. Sheath:PVC.